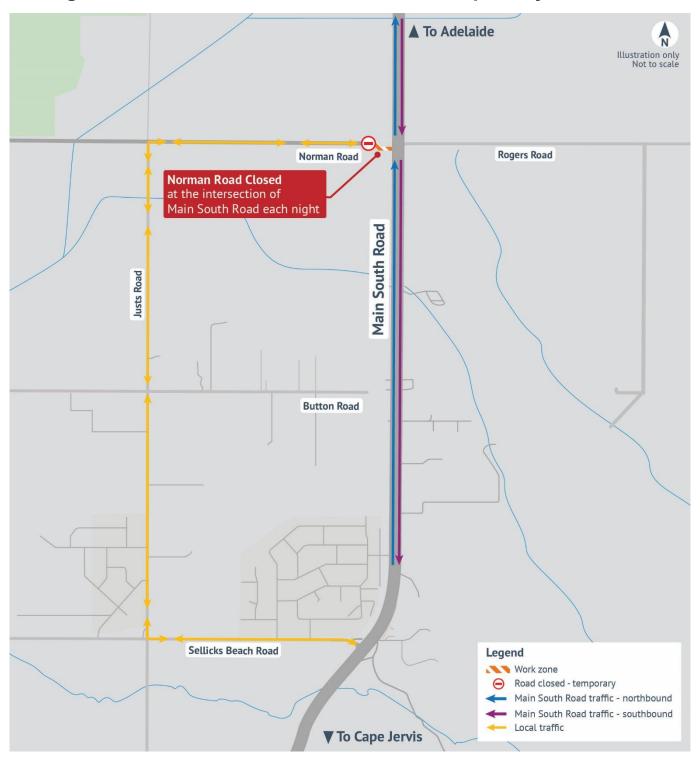

## How this affects you

On Sunday 16 February and Monday 17 February 2025, Norman Road intersection with Main South Road will be temporarily closed between 7pm and 7am and re-open each morning.

During this time, all traffic will be detoured via Justs Road and Sellicks Beach Road. Please see map overleaf for more information.

### Changed Traffic Conditions - Norman Road temporarily closed

On Sunday 16 February and Monday 17 February 2025, Norman Road intersection with Main South Road will be temporarily closed between 7pm and 7am and re-open each morning.

During this time, all traffic will be detoured via Justs Road and Sellicks Beach Road.