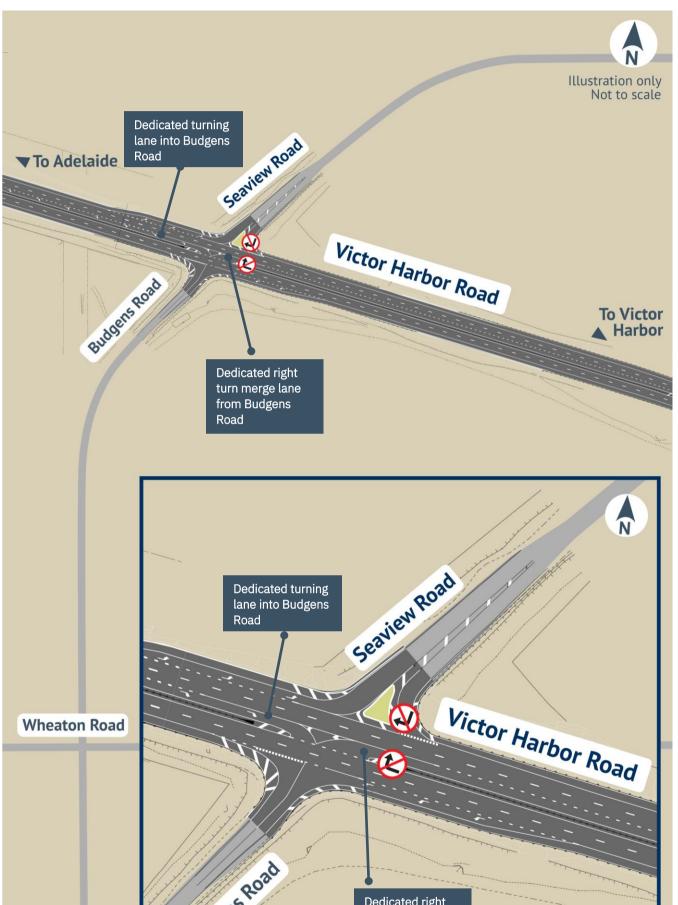

## VICTOR HARBOR ROAD, BUDGENS ROAD AND SEAVIEW ROAD INTERSECTION

As part of the Victor Harbor Road Duplication project, the upgraded intersection at Seaview and Budgens Road will provide improved access for local traffic.

## What to expect

Changed traffic arrangements include:

- eastbound traffic from Victor Harbor Road will have a dedicated right turn lane onto Budgens Road;
- eastbound traffic from Victor Harbor Road will have a dedicated left turn lane onto Seaview Road;
- westbound traffic from Victor Harbor Road will have a dedicated left turn lane onto Budgens Road;
- westbound traffic from Victor Harbor Road will have no right turn from Victor Harbor Road onto Seaview Road;
- traffic exiting Seaview Road can turn left only onto Victor Harbor Road;
- traffic exiting Budgens Road can turn left at Victor Harbor Road to travel north or turn right to travel south on a dedicated merging lane.