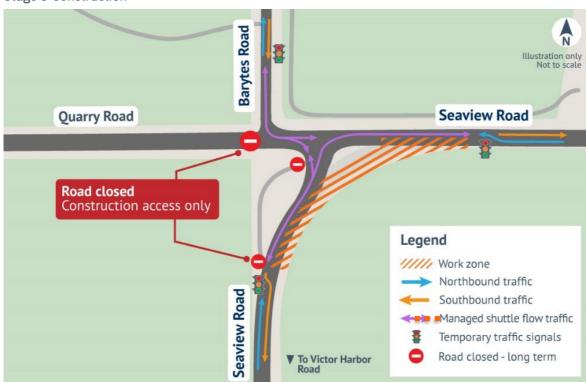

#### Works will include

- Earthworks
- Placement of granular pavement and asphalt layers
- Installation of signage and line marking
- Landscaping

Barytes and Seaview Road will remain open under temporary traffic management and Quarry Road remains closed. Please see maps over the page showing traffic management arrangements.