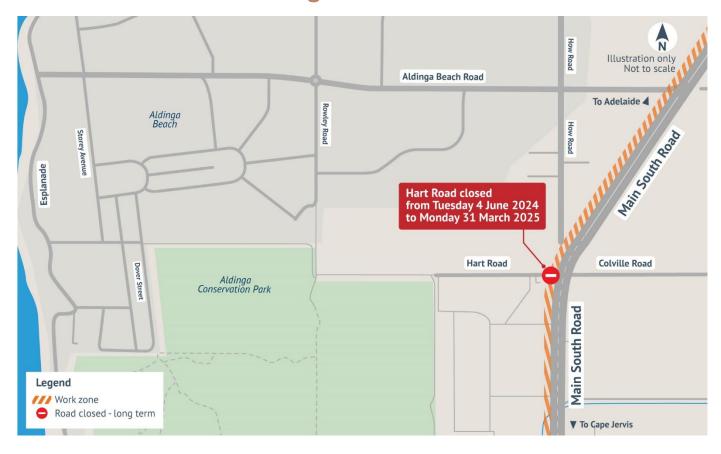

Hart Road will be closed day and night from Tuesday 4 June 2024 to Monday 31 March 2025. Please see the map for more information.

#### When

From Tuesday 4 June 2024 to Monday 31 March 2025