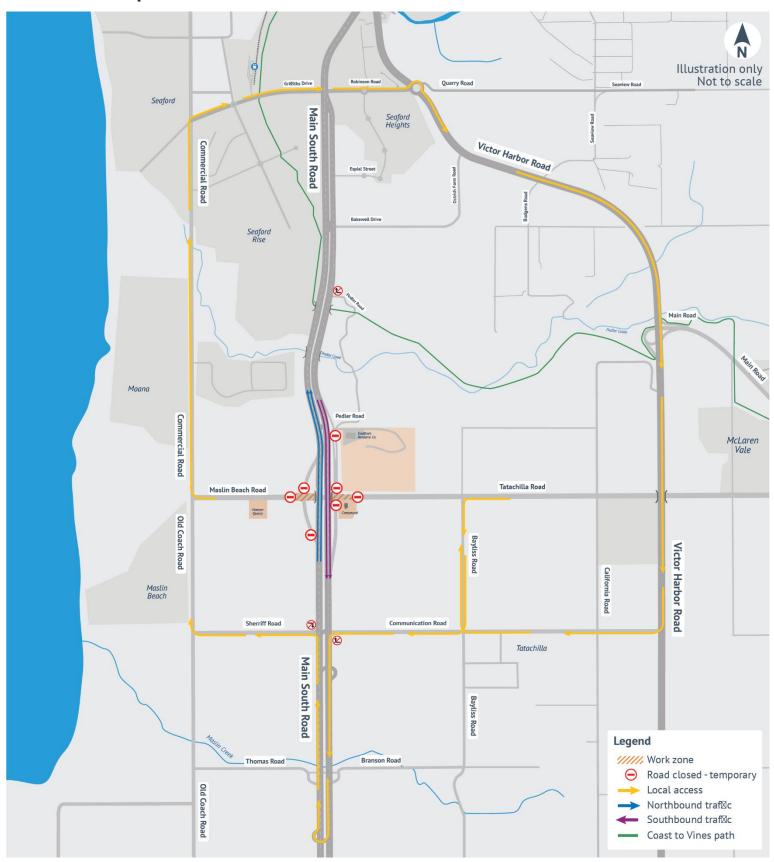

## Main South Road duplication project

**Night Work Notice** 

The Fleurieu Connections Main South Road duplication (Stage 1) project is nearly complete.

Main South Road will be closed on Sunday 4 August 2024 at the Tatachilla Road and Maslin Beach Road intersection, closing the east-west connectivity temporarily.

## What's happening

**Traffic management will be in place.** Please see map overleaf for more information on the traffic arrangements that will be in place.

between 7pm to 6am

Where

On Main South Road at Tatachilla Road and Maslin Beach Road intersection

More information

www.fcalliance.com.au

info@fcalliance.com.au

Call 1300 896 826

## **Detour map**