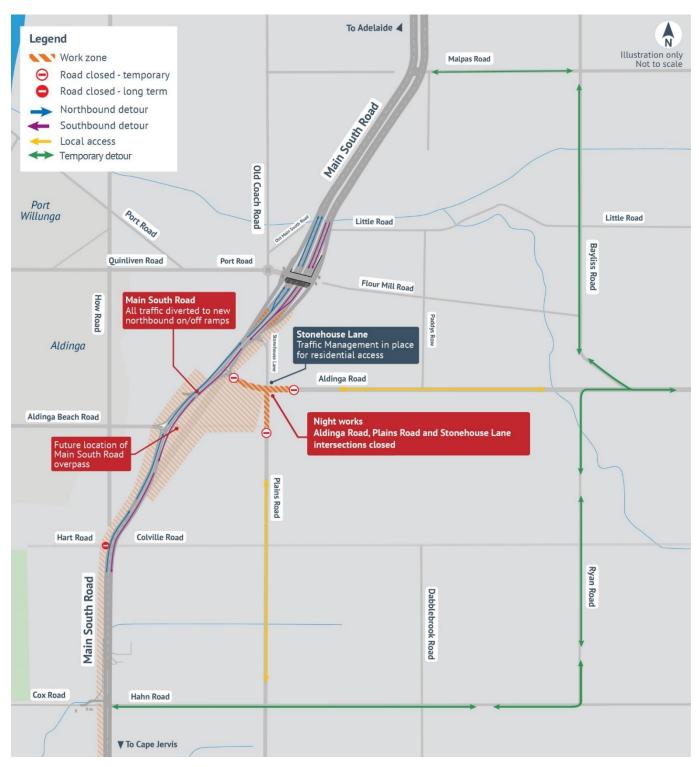

## How this affects you

To undertake this work safely and timely, Aldinga Road (from Main South Road to east of Plains Road) and Plains Road (from Aldinga Beach Road to Aldinga Road) will be closed from 6pm Friday 29 November until 6am Monday 2 December 2024.

During this time, a detour via Bayliss Road and Malpas Road (northbound) or Ryan Road and Hahn Road (southbound) will be in place. Please see map below for more information.

Additional asphalt works will occur along the project alignment during November and December 2024. We will provide advance notice of these works our website.

### Changed Traffic Conditions - 29 November until 2 December

Aldinga Road (from Main South Road to east of Plains Road) and Plains Road (From Aldinga Beach Road to Aldinga Road) will be closed from 6pm Friday 29 November to 6am Monday 2 December 2024. During this time, a detour via Bayliss Road and Malpas Road (northbound) or Ryan Road and Hahn Road (southbound) will be in place.