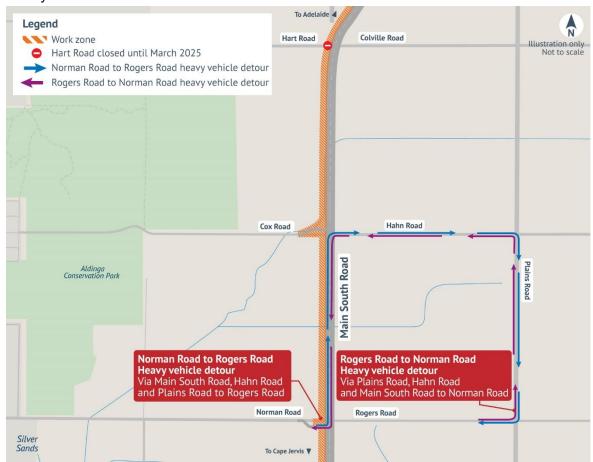

From Monday, 9 September 2024, traffic will switch onto the temporary realignment for approximately six months. A heavy vehicle detour will be in place for movements between Norman Road and Rogers Road in both directions. Light vehicles can perform all movements at the intersection. Please see the maps for more information.

## Norman Road temporary realignment, Aldinga Beach

#### Heavy vehicle detour:

Light vehicles can perform all movements at the intersection: