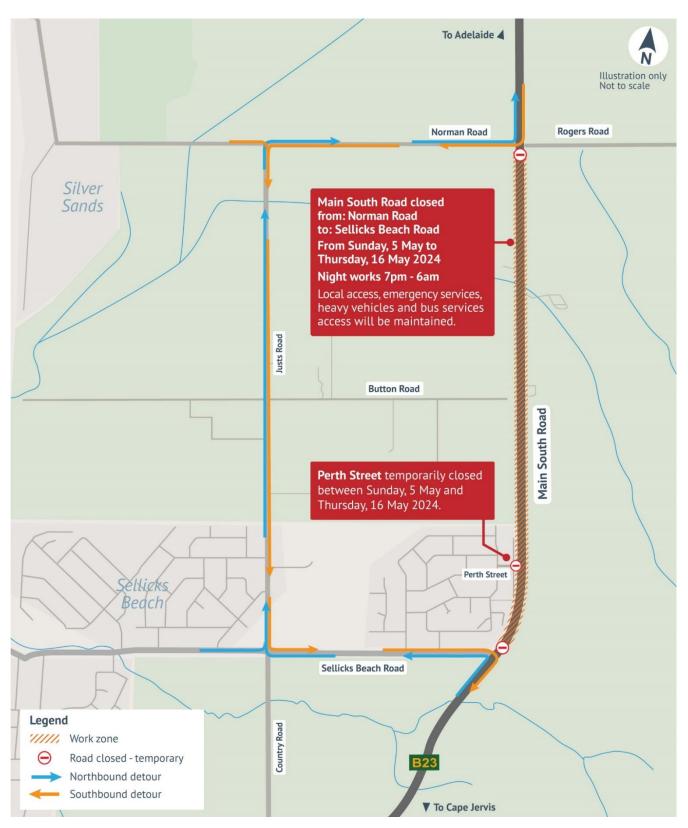

Main South Road will be closed at night (between 7pm and 6am, each night), from Sunday 5 May to Thursday 16 May 2024. From 16 May 2024 northbound traffic will be switched onto the former overtaking lane. Please see the map for more information.

#### Where

Main South Road between Norman Road, Aldinga Beach and Sellicks Beach Road, Sellicks Hill