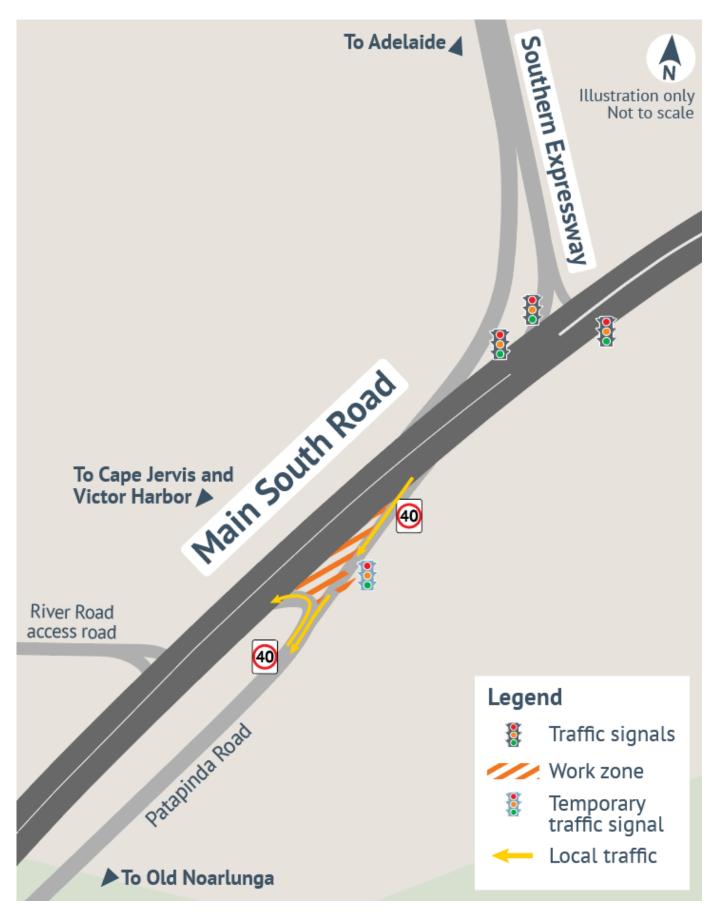

# What's happening

This project is nearly complete. As part of works to finalise the installation of the Variable Message Board at Patapinda Road, there will be some temporary changes to traffic conditions and night works.

#### Where

Southern Expressway – Patapinda Road

# Night works are happening on Southern Expressway – Patapinda Road