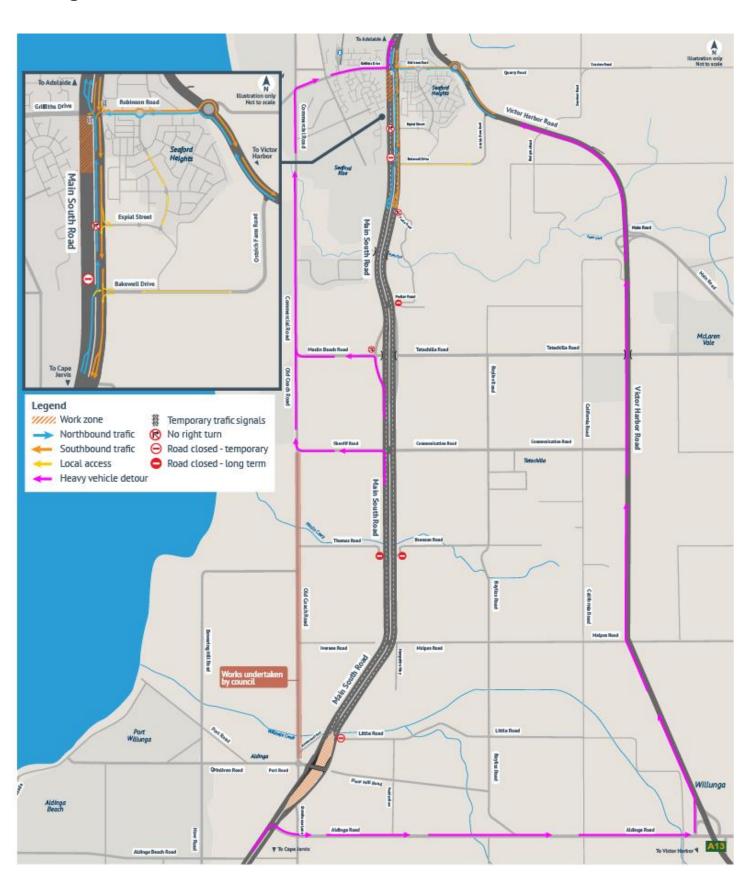

Detour information will be provided on VMS boards in your local area and on the website.

The table over the page shows works in your area. We will keep you informed with information.

#### Where

Griffiths Drive and Robinson Road intersection on Main South Road

### **Activities in March 2024**

| WHEN                                                            | ACTIVITY                                                                                                                                    | TRAFFIC ARRANGEMENTS                                                                                                                                                                                                                                                                                                                                                                                                                                                             |
|-----------------------------------------------------------------|---------------------------------------------------------------------------------------------------------------------------------------------|----------------------------------------------------------------------------------------------------------------------------------------------------------------------------------------------------------------------------------------------------------------------------------------------------------------------------------------------------------------------------------------------------------------------------------------------------------------------------------|
| Robinson Road and Griffiths Drive intersection, Main South Road |                                                                                                                                             |                                                                                                                                                                                                                                                                                                                                                                                                                                                                                  |
| Between Friday, 15<br>March and Sunday, 17<br>March 2024        | <ul> <li>Profiling</li> <li>Civil works</li> <li>Asphalting</li> <li>Line marking</li> <li>Kerbing</li> <li>Traffic signal works</li> </ul> | <ul> <li>The northbound lane will be closed on Main South Road between Bakewell Drive and Robinson Road during day works;</li> <li>All traffic will move onto the southbound lane and operate under single lane in either direction, between Bakewell Drive and Robinson Road during day works.</li> <li>Main South Road will be closed between Griffiths Drive and Robinson Road intersection and Sherriff Road and Communication Road intersection for night works.</li> </ul> |

### For further information

Weather conditions may affect our progress. Please feel free call us on 1300 896 826 or email info@fcalliance.com.au

Kind Regards

Community and Stakeholder Engagement Team

Detour map and day works on the northbound lanes on Main South Road at the intersection of Griffiths Drive and Robinson Road, Seaford Heights.