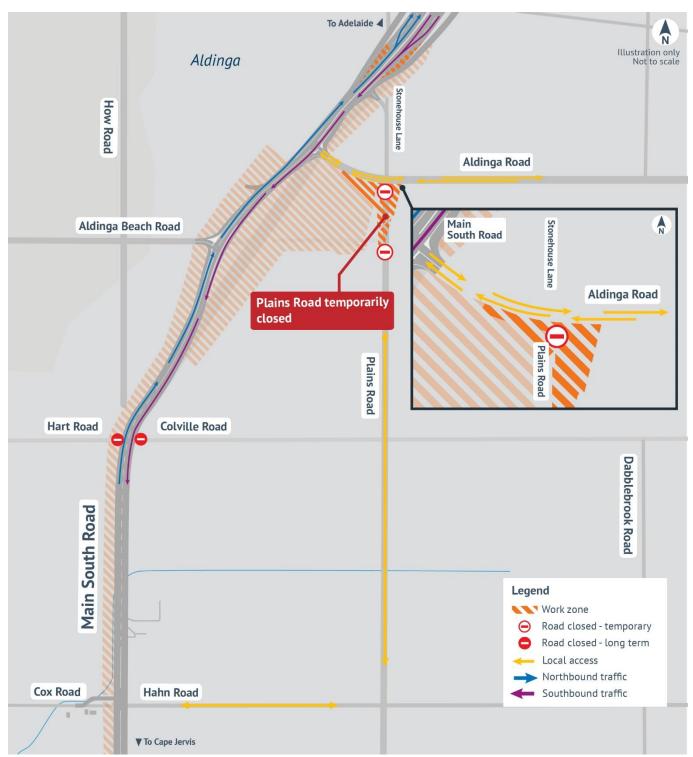

# How this affects you

Plains Road, between Aldinga Road and Aldinga Beach Road, will be **temporarily closed from 7am Tuesday 18 February until 7pm Saturday 1 February 2025**. During this time, a detour via Hahn Road will be in place. Please see map overleaf for more information. These works will be a combination of both day and night work.

#### Where

Plains Road between Aldinga Beach Road and Aldinga Road

## Changed Traffic Conditions – Plains Road temporary closure

Plains Road, between Aldinga Road and Aldinga Beach Road will be **temporarily closed from 7am Tuesday 28 January until 7pm Saturday 1 February 2025.** During this time, a detour via Hahn Road will be in place and local access will be maintained.