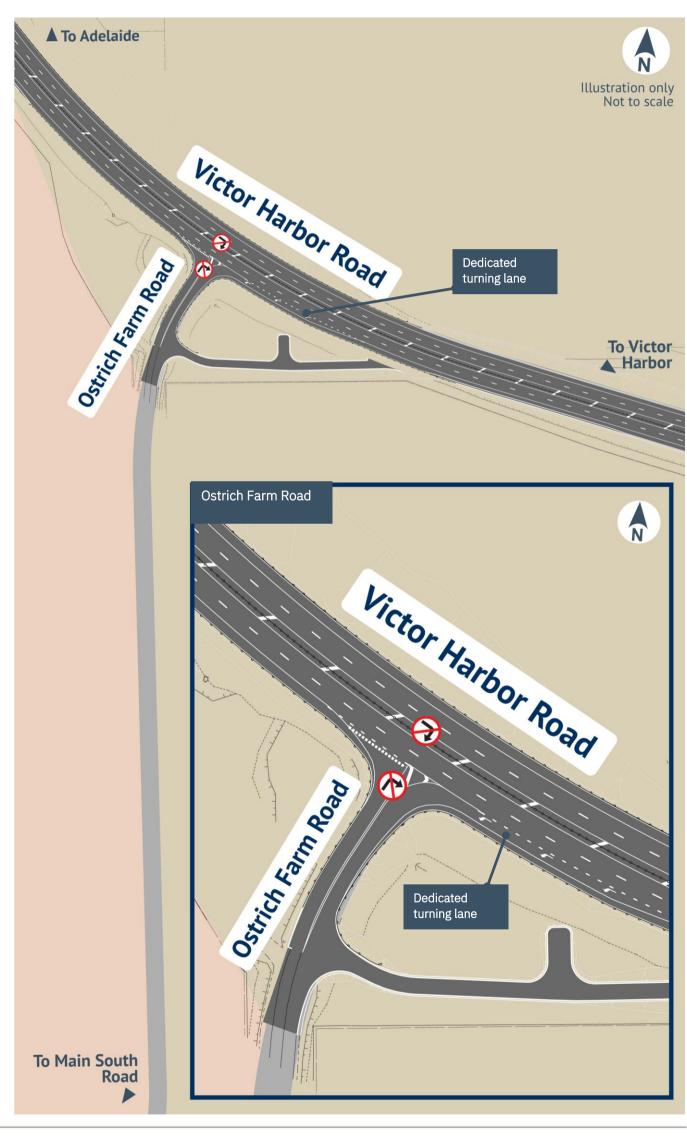

## VICTOR HARBOR ROAD AND OSTRICH FARM ROAD INTERSECTION

As part of the Victor Harbor Road Duplication Project, the upgraded intersection at Ostrich Farm Road will improve safety for local traffic.

## What to expect

Changes to traffic arrangements include:

- a dedicated left turn lane from Victor Harbor Road onto Ostrich Farm Road;
- no right turn from Victor Harbor Road onto Ostrich Farm Road;
- a left turn only for traffic exiting Ostrich Farm Road onto Victor Harbor Road.