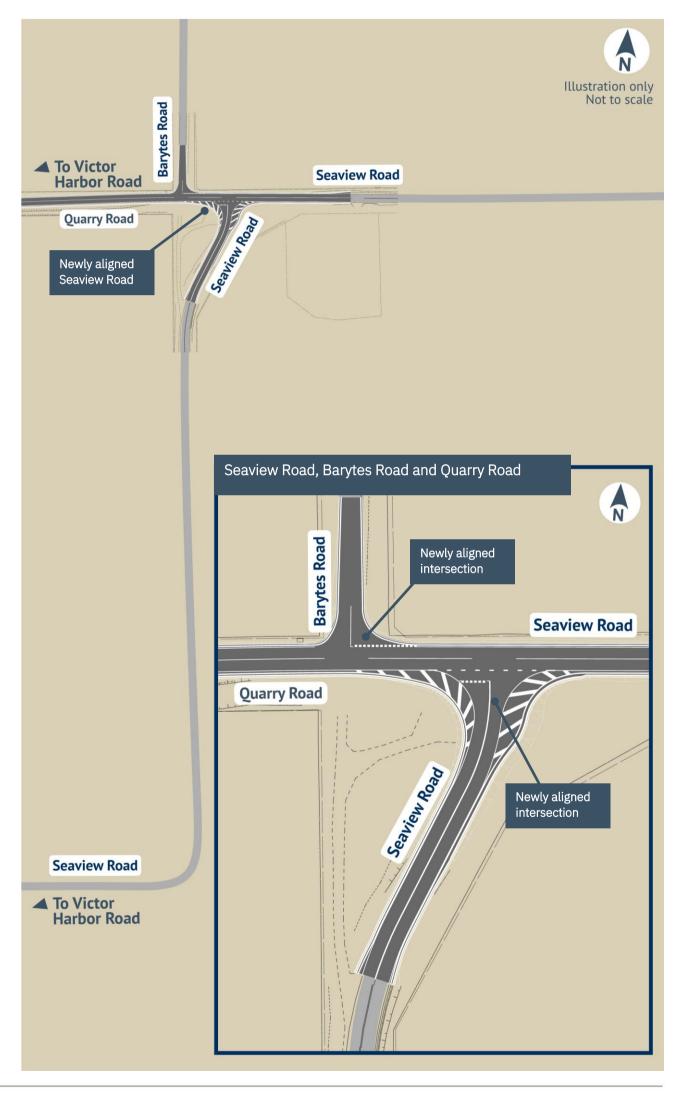

## QUARRY ROAD, SEAVIEW ROAD AND BARYTES ROAD INTERSECTIONS

As part of the Victor Harbor Road
Duplication Project, the upgraded
intersection at Seaview Road
Barytes Road, and Quarry Road will
improve access and safety for local
traffic.

## What to expect

Changes to traffic arrangements include:
Southbound traffic from Barytes Road will:

- turn left to travel east on Seaview Road; or
- turn right to travel west on Quarry Road.

Westbound traffic from Seaview Road can:

- turn left to travel south on the continuation of Seaview Road,
- turn right at Barytes Road to travel north or continue west on Quarry Road.

Eastbound traffic on Quarry Road can:

- o turn left at Barytes Road,
- turn right onto Seaview Road to travel south or
- o continue east on Seaview Road.

Northbound traffic on Seaview Road will:

- give way and turn right continuing on Seaview Road to travel east
- give way and turn left, continuing on Quarry Road to head west.